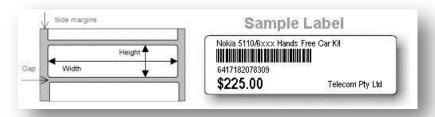

ClickPOS uses the barcode font in various sections, including some reports such as Product List report 5-2, and to produce labels from the Label printer.

If you have invested in the <u>recommended label printer</u>, then you need to download this font. Here is a sample size and label ClickPOS produces.