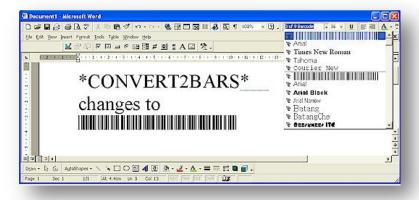

Once uploaded, it will be in the list of barcodes as displayed below.

NOTE: if you are creating your own labels in Word or Excel, you must include an asterisk \* on both sides of the barcode.

Also note that in MS Word, when you type the end asterisk, the characters changes to Bold, you need to undo, that is Ctrl+Z, then highlight the entire barcode including the asterisks, then change to the barcode font. You will also require using minimum of font size 14+, and printing on high quality laser printer.